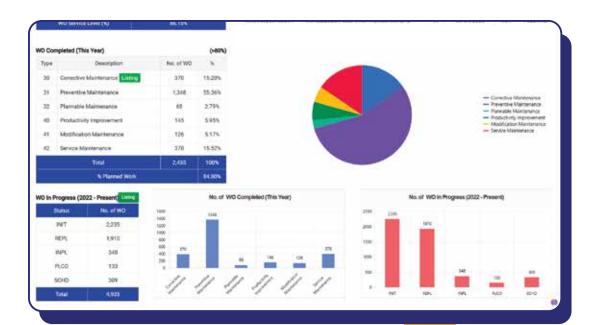

**CMMS** 

Computerized Maintenance Management System

**Benefit** 

- Improve maintenance efficiency
- Reduce breakdown from improper PM
- Reduce preventive maintenance cost
- Resource management (parts and man-power)

# **CMMS**

SCGP

Computerized Maintenance Management System