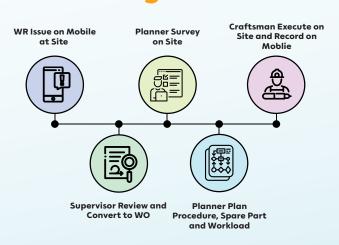

# e-Planning

Create and manage work requests, assign resources and prepare spare parts for effective maintenance execution.

### **Planning Procedure**