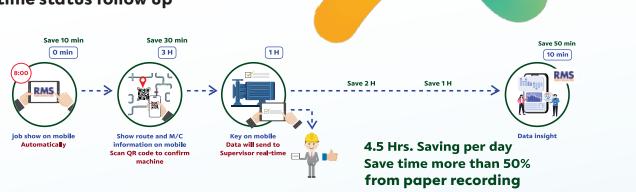

#### **Highlight Features**

- Full standard maintenance task list
- Inspection route designable
- Inspector workload management
- Daily job completion monitoring
- Real time status follow up