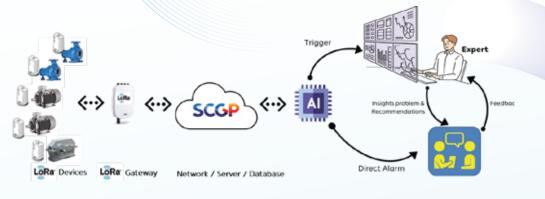

#### **AI-Powered Vibration Prediction with IoT**

Our AI continuously learns your machine's unique vibration signature and predicts failure modes.