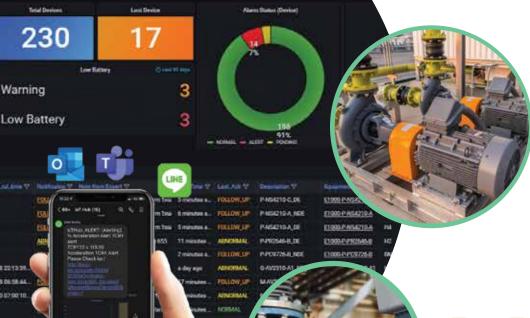

## **Highlight Features**

- Vibration and temperature real time monitoring
- Fault diagnostics by Al
- Expert supervision

#### **Benefits**

- Increase reliability of rotating machines up to 50%
- Early mechanical fault detection
- Reduce power consumption up to 15%

**Industrial Solutions** 

**Mr. Thitipat Charoenkitsupat (Ball)** Sales Engineer