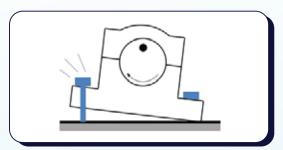

quipment

A real-time monitoring and fault diagnostics system for analyzing mechanical failures.



## **Highlight Features**

- Vibration and temperature real time monitoring
- Fault diagnostics by Al
- Expert supervision

#### **Benefits**

- Increase reliability of rotating machines up to 50%
- Early mechanical fault detection
- Reduce power consumption up to 15%

**Industrial Solutions** 

**Mr. Thitipat Charoenkitsupat (Ball)** Sales Engineer



065 936 0775

Thitchar@scg.com



**Ms.Supinya Supajam (Fan)** Manager - Smart Industrial Solutions



065 619 1536



Supinyas@scg.com

**Contact Us** 









#### **AI-Powered Vibration Prediction with IoT**

Our AI continuously learns your machine's unique vibration signature and predicts failure modes.

# Misalignment



#### Looseness



### **Wear issues**



# **Unbalance**



# **Bearing defect**



#### Resonance











Thitchar@scg.com







065 619 1536





Contact Us