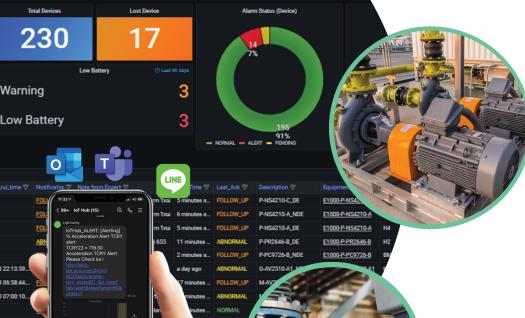

# PRO

**Total solutions for** rotating equipment

A real-time monitoring and fault diagnostics system for analyzing mechanical failures.

### **Highlight Features**

- Vibration and temperature real time monitoring
- Fault diagnostics by Al
- Expert supervision

### **Benefits**

- Increase reliability of rotating machines up to 50%
- Early mechanical fault detection
- Reduce power consumption up to 15%