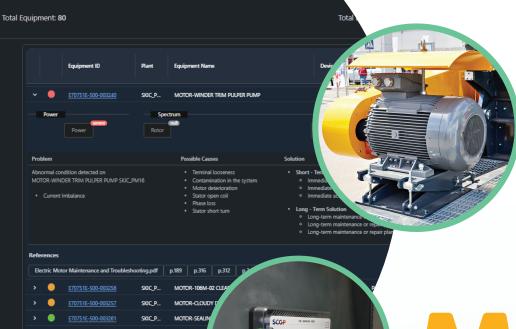

### **Total solutions for motors**

A real-time monitoring, fault diagnostics, and automated recommendation system for analyzing motor failures.

### **Highlight Features**

- Fault zone analysis (Power & Spectrum)
- Energy and efficiency optimization
- Recommendation action by genAl and expert consultant

### **Benefits**

- Increase reliability of motor system (96% coverage of motor failures)
- Energy saving up to 30% from energy management