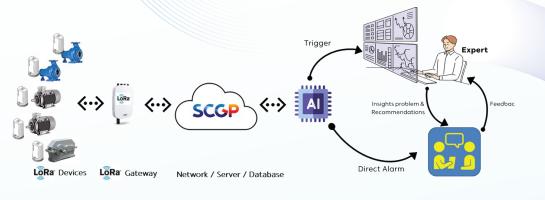

# PRO

**Total solutions for** rotating equipment

A real-time monitoring and fault diagnostics system for analyzing mechanical failures.

### **Highlight Features**

- Vibration and temperature real time monitoring
- Fault diagnostics by Al
- Expert supervision

### **Benefits**

- Increase reliability of rotating machines up to 50%
- Early mechanical fault detection
- Reduce power consumption up to 15%