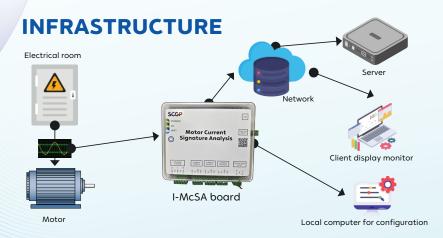

### **Total solutions for motors**

A real-time monitoring, fault diagnostics, and automated recommendation system for analyzing motor failures.

### **Highlight Features**

- Fault zone analysis (Power & Spectrum)
- Energy and efficiency optimization
- Recommendation action by genAl and expert consultant